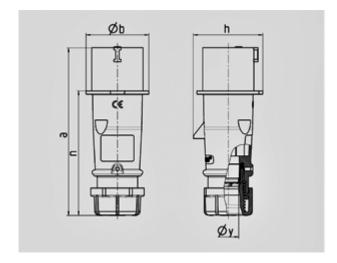

Std. Pack. 10 Qty.

| Drawing                  | Amp.  | 16           |              |       | 32  |            |            |
|--------------------------|-------|--------------|--------------|-------|-----|------------|------------|
| 2 MB 217                 | Poles | 3            | 4            | 5     | 3   | 4          | 5          |
| Dim. in mm               | а     | 142          | 147          | 147   | 186 | 186        | 180        |
|                          | b     | 53           | 59           | 67    | 70  | 70         | 77         |
|                          | h     | 59           | 69,4         | 76    | 81  | 81         | 89,5       |
|                          | n     | 105,2        | 110,5        | 110,5 | 141 | 141        | 135        |
|                          | у     | 14,5         | 16           | 16    | 22  | 22         | 22         |
| Terminal for cond. cross |       | 1            | 1            | 1     | 2,5 | 2,5        | 2,5        |
| section (mm²) minmax.    |       | <b>—</b> 2,5 | <b>—</b> 2,5 | —2,5  | 6   | <b>—</b> 6 | <b>—</b> 6 |