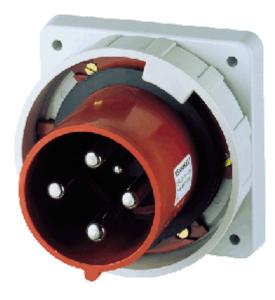

## Panel mounted inlet - Part no. 3583

## screw terminals

- with highly heat resistant contact carrier
  nickel plated contacts

| Protection type       | IP 67                                                       |
|-----------------------|-------------------------------------------------------------|
| Ampere                | 125 A                                                       |
| Poles                 | 4p                                                          |
| Voltage               | 400                                                         |
| Hertz                 | 50-60Hz                                                     |
| Earth position        | 6h                                                          |
| Contact               | nickel plated contacts, highly heat resistant contact carri |
| Connection technology | y Screw terminals                                           |