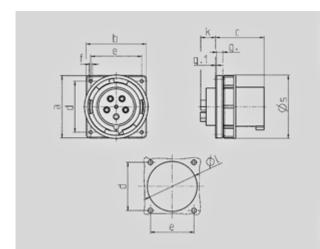

Std. Pack. 5 Qty.

| Drawing                      | Amp.     |      | 63   |      |     | 125 |     |
|------------------------------|----------|------|------|------|-----|-----|-----|
| 2 MB 166                     | Poles    | 3    | 4    | 5    | 3   | 4   | 5   |
| Dim. in mm                   | а        | 110  | 110  | 110  | 130 | 130 | 130 |
|                              | b        | 106  | 106  | 106  | 130 | 130 | 130 |
|                              | c        | 86   | 86   | 86   | 112 | 112 | 112 |
|                              | d        | 90   | 90   | 90   | 104 | 104 | 104 |
|                              | e        | 90   | 90   | 90   | 104 | 104 | 104 |
|                              | f        | 5,5  | 5,5  | 5,5  | 6,5 | 6,5 | 6,5 |
|                              | g.       | 12   | 12   | 12   | 18  | 18  | 18  |
|                              | g.1      | 2    | 2    | 2    | 2   | 2   | 2   |
|                              | k        | 28   | 28   | 28   | 28  | 28  | 28  |
|                              | 1        | 88.5 | 88.5 | 88.5 | 95  | 95  | 95  |
|                              | s        | 113  | 113  | 113  | 132 | 132 | 132 |
| Terminal for con             | d. cross | 6    | 6    | 6    | 25  | 25  | 25  |
| section (mm <sup>2</sup> ) m | inmax.   | —16  | —16  | —16  | -70 | —70 | 70  |