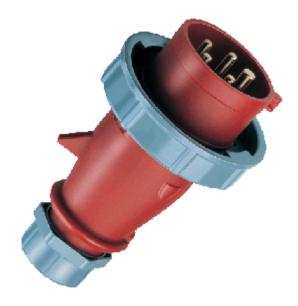

## Plug AM-TOP® - Part no. 288

- screw terminals
- single part body
- cable gland and sealing
  strain relief and protection against kinking

IP 67 Protection type Ampere 16 A Poles 5р Voltage 400 Hertz 50-60Hz Earth position 6h Contact standard Connection technology Screw terminals