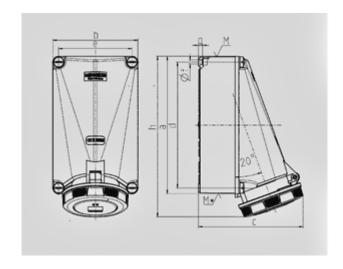

Std. Pack. 3 Qty.

| Drawing                  | Amp.   | 125  |      |
|--------------------------|--------|------|------|
| 1 MB 162                 | Poles  | 4    | 5    |
| Dim. in mm               | а      | 264  | 264  |
|                          | b      | 163  | 163  |
|                          | c      | 200  | 200  |
|                          | d      | 240  | 240  |
|                          | e      | 140  | 140  |
|                          | f      | 8,1  | 8,1  |
|                          | g.     | 8    | 8    |
|                          | h      | 306  | 306  |
|                          | M      | 50   | 50   |
|                          | M*     | 2x50 | 2x50 |
| Max. cable diam. (mm)    |        | 38   | 38   |
| Terminal for cond. cross |        | 25   | 25   |
| section (mm²) m          | inmax. | —35  | -35  |