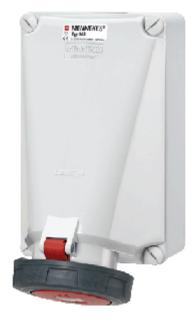

## Wall mounted socket - Part no. 139

- screw terminals
- products with pilot contact: part no. + index P

Protection type IP 67
Ampere 125 A
Poles 4p
Voltage 400
Hertz 50-60Hz
Earth position 6h
Contact standard
Connection technology Screw terminals