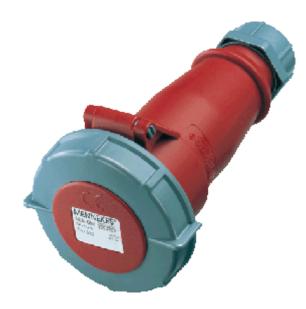

## Connector AM-TOP® - Part no. 541

- screw terminals

- single part body
  cable gland and sealing
  strain relief and protection against kinking

IP 67 Protection type Ampere 16 A Poles Зр Voltage 400 Hertz 50-60Hz Earth position 9h Contact standard Connection technology Screw terminals