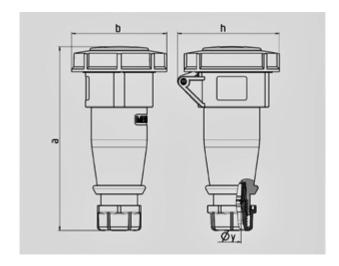

Std. Pack. 10 Qty.

| Drawing                  | Amp.  | 16           |      |             | 32  |            |            |
|--------------------------|-------|--------------|------|-------------|-----|------------|------------|
| 3 MB 62                  | Poles | 3            | 4    | 5           | 3   | 4          | 5          |
| Dim. in mm               | а     | 146          | 166  | 172         | 212 | 212        | 213        |
|                          | b     | 72           | 79   | 89          | 96  | 96         | 102        |
|                          | h     | 80           | 88   | 95          | 98  | 98         | 105        |
|                          | у     | 14,5         | 16   | 16          | 22  | 22         | 22         |
|                          |       |              |      |             |     |            |            |
| Terminal for cond. cross |       | 1            | 1    | 1           | 2,5 | 2,5        | 2,5        |
| section (mm²) minmax.    |       | <b>—</b> 2,5 | —2,5 | <b>—2,5</b> | -6  | <b>—</b> 6 | <b>—</b> 6 |