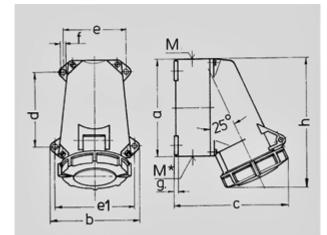

| Drawing                         | Amp.  |                       | 16   |      |             | 32         |      |
|---------------------------------|-------|-----------------------|------|------|-------------|------------|------|
| 1 MB 219                        | Poles | 3                     | 4    | 5    | 3           | 4          | 5    |
| Dim. in mm                      | а     | 95                    | 95   | 95   | 120         | 120        | 120  |
|                                 | b     | 102                   | 102  | 102  | 112         | 112        | 112  |
|                                 | c     | 115                   | 124  | 129  | 143         | 143        | 150  |
|                                 | d     | 64,2                  | 64,2 | 64,2 | 90,2        | 90,2       | 90,2 |
|                                 | e     | 77,5                  | 77,5 | 77,5 | 79          | 79         | 79   |
|                                 | e1    | 88                    | 88   | 88   | 98,5        | 98,5       | 98,5 |
|                                 | f     | 5,5                   | 5,5  | 5,5  | 5,5         | 5,5        | 5,5  |
|                                 | g.    | 5                     | 5    | 5    | 5           | 5          | 5    |
|                                 | h     | 128                   | 128  | 132  | 160         | 160        | 160  |
|                                 | м     | 25                    | 25   | 25   | 32          | 32         | 32   |
|                                 | M*    | 25                    | 25   | 25   | M32 (blind) |            |      |
|                                 |       | (blind) to be cut out |      |      | to          | be cut out |      |
| Max. cable diam. (r             | mm)   | 15                    | 18   | 18   | 25          | 25         | 25   |
| Terminal for cond.              | cross | 1,5                   | 1,5  | 1,5  | 2,5         | 2,5        | 2,5  |
| section (mm <sup>2</sup> ) min. | -max. | -4                    | -4   | -4   | -10         | -10        | -10  |