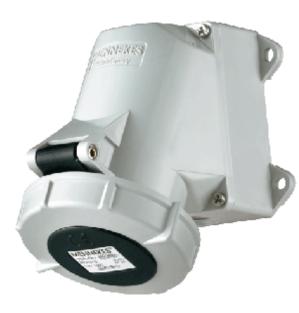

## Wall mounted socket - Part no. 1207

- screw terminals
- four external fixing holes
- one cable entry at top and one blind cable entry (can be cut out) at bottom
- sockets are designed for adding an auxiliary contact switch

| IP 67           |
|-----------------|
| 32 A            |
| 4p              |
| 500             |
| 50-60Hz         |
| 7h              |
| standard        |
| Screw terminals |
|                 |

Std. Pack. 10 Qty.