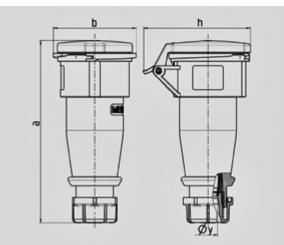

| Drawing                      | Amp.      |      | 16   |      |     | 32  |     |
|------------------------------|-----------|------|------|------|-----|-----|-----|
| 3 MB 63                      | Poles     | 3    | 4    | 5    | 3   | 4   | 5   |
| Dim. in mm                   | а         | 162  | 165  | 167  | 209 | 209 | 208 |
|                              | b         | 60   | 68   | 76   | 82  | 82  | 89  |
|                              | h         | 83   | 92   | 98   | 100 | 100 | 108 |
|                              | у         | 14,5 | 16   | 16   | 22  | 22  | 22  |
|                              |           |      |      |      |     |     |     |
| Terminal for con             | nd. cross | 1    | 1    | 1    | 2,5 | 2,5 | 2,5 |
| section (mm <sup>2</sup> ) m | ninmax.   | —2,5 | —2,5 | —2,5 | 6   | —6  | -6  |