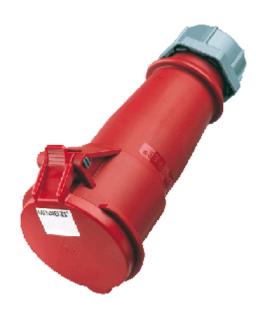

## Connector AM-TOP® - Part no. 514

- screw terminals
  single part body
  cable gland and sealing
  strain relief and protection against kinking

| Protection type                       | IP 44    |  |  |  |
|---------------------------------------|----------|--|--|--|
| Ampere                                | 16 A     |  |  |  |
| Poles                                 | 4p       |  |  |  |
| Voltage                               | 400      |  |  |  |
| Hertz                                 | 50-60Hz  |  |  |  |
| Earth position                        | 6h       |  |  |  |
| Contact                               | standard |  |  |  |
| Connection technology Screw terminals |          |  |  |  |