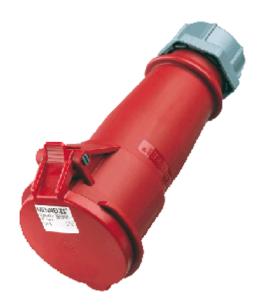

## Connector AM-TOP® - Part no. 526

- screw terminals

- single part body
  cable gland and sealing
  strain relief and protection against kinking

IP 44 Protection type Ampere 32 A Poles 4p Voltage 400 50-60Hz Hertz Earth position 6h Contact standard Connection technology Screw terminals