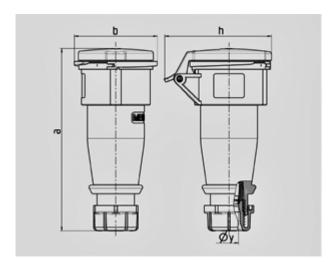

| Drawing                  | Amp.  | np.   16     |              |              | 32  |            |            |  |
|--------------------------|-------|--------------|--------------|--------------|-----|------------|------------|--|
| 3 MB 63                  | Poles | 3            | 4            | 5            | 3   | 4          | 5          |  |
| Dim. in mm               | а     | 162          | 165          | 167          | 209 | 209        | 208        |  |
|                          | b     | 60           | 68           | 76           | 82  | 82         | 89         |  |
|                          | h     | 83           | 92           | 98           | 100 | 100        | 108        |  |
|                          | у     | 14,5         | 16           | 16           | 22  | 22         | 22         |  |
|                          |       |              |              |              |     |            |            |  |
| Terminal for cond. cross |       | 1            | 1            | 1            | 2,5 | 2,5        | 2,5        |  |
| section (mm²) minmax.    |       | <b>—</b> 2,5 | <b>—</b> 2,5 | <b>—</b> 2,5 | -6  | <b>—</b> 6 | <b>—</b> 6 |  |