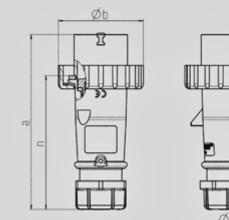

Std. Pack. 10 Qty.

| ļ |
|---|
|   |
|   |
|   |
|   |

| Drawing          | Amp.     |      | 16   |      |     | 32  |     |
|------------------|----------|------|------|------|-----|-----|-----|
| 2 MB 218         | Poles    | 3    | 4    | 5    | 3   | 4   | 5   |
| Dim. in mm       | а        | 142  | 144  | 147  | 186 | 186 | 180 |
|                  | b        | 70   | 78   | 87   | 94  | 94  | 101 |
|                  | n        | 109  | 111  | 114  | 145 | 145 | 138 |
|                  | у        | 14,5 | 16   | 16   | 22  | 22  | 22  |
| Terminal for con | d. cross | 1    | 1    | 1    | 2,5 | 2,5 | 2,5 |
| section (mm²) m  | inmax.   | —2,5 | —2,5 | —2,5 | —6  | —6  | -6  |