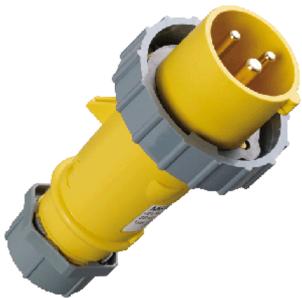

## Plug AM-TOP® - Part no. 277

- screw terminals
  single part body
  cable gland and sealing
  strain relief and protection against kinking

| Protection type       | IP 67           |
|-----------------------|-----------------|
| Ampere                | 16 A            |
| Poles                 | Зр              |
| Voltage               | 110             |
| Hertz                 | 50-60Hz         |
| Earth position        | 4h              |
| Contact               | standard        |
| Connection technology | Screw terminals |