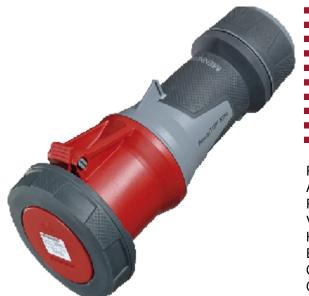

## Connector PowerTOP® Xtra - Part no. 14206

- screw terminals
- with rubberised grip area
- frame terminals
- SoftCONTACT
- with highly heat resistant contact carrier
- cable gland and sealing
  strain relief and protection against kinking
  enclosure with thread lock
- two safety slides
- products with pilot contact: part no. + index P

| Protection type       | IP 67                                 |
|-----------------------|---------------------------------------|
| Ampere                | 63 A                                  |
| Poles                 | 4p                                    |
| Voltage               | 400                                   |
| Hertz                 | 50-60Hz                               |
| Earth position        | 6h                                    |
| Contact               | highly heat resistant contact carrier |
| Connection technology | Screw terminals, SoftCONTACT          |