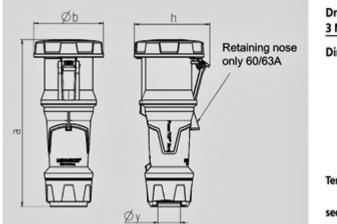

Std. Pack. 5 Qty.

| Drawing Amp.     |           | 63  |     |     | 125 |     |     |
|------------------|-----------|-----|-----|-----|-----|-----|-----|
| 3 MB 68          | Poles     | 3   | 4   | 5   | 3   | 4   | 5   |
| Dim. in mm       | а         | 270 | 270 | 270 | 310 | 310 | 310 |
|                  | b         | 113 | 113 | 113 | 125 | 125 | 125 |
|                  | h         | 123 | 123 | 123 | 135 | 135 | 135 |
|                  | у         | 36  | 36  | 36  | 49  | 49  | 49  |
| Terminal for cor | nd. cross | 6   | 6   | 6   | 25  | 25  | 25  |
| section (mm²) m  | inmax.    | —16 | —16 | —16 | —50 | —50 | -50 |