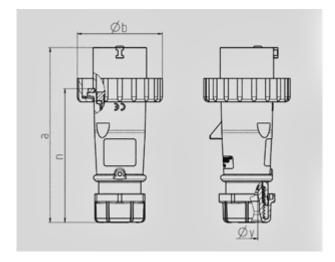

Std. Pack. 10 Qty.

| Drawing                  | Amp.  | 16          |      |      | 32  |            |            |
|--------------------------|-------|-------------|------|------|-----|------------|------------|
| 2 MB 218                 | Poles | 3           | 4    | 5    | 3   | 4          | 5          |
| Dim. in mm               | a     | 142         | 144  | 147  | 186 | 186        | 180        |
|                          | b     | 70          | 78   | 87   | 94  | 94         | 101        |
|                          | n     | 109         | 111  | 114  | 145 | 145        | 138        |
|                          | у     | 14,5        | 16   | 16   | 22  | 22         | 22         |
| Terminal for cond. cross |       | 1           | 1    | 1    | 2,5 | 2,5        | 2,5        |
| section (mm²) minmax.    |       | <b>—2,5</b> | —2,5 | —2,5 | 6   | <b>—</b> 6 | <b>—</b> 6 |