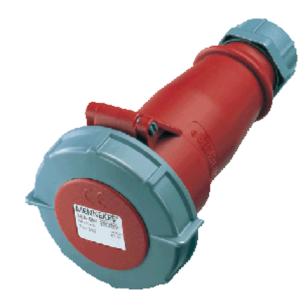

## Connector AM-TOP® - Part no. 556

- screw terminals

- single part body
  cable gland and sealing
  strain relief and protection against kinking

IP 67 Protection type Ampere 32 A Poles 4p Voltage 400 Hertz 50-60Hz Earth position 6h Contact standard Connection technology Screw terminals