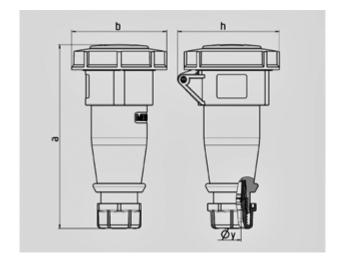

Std. Pack. 10 Qty.

| Drawing                  | Amp.  | 16           |              |             | 32  |            |            |
|--------------------------|-------|--------------|--------------|-------------|-----|------------|------------|
| 3 MB 62                  | Poles | 3            | 4            | 5           | 3   | 4          | 5          |
| Dim. in mm               | а     | 146          | 166          | 172         | 212 | 212        | 213        |
|                          | b     | 72           | 79           | 89          | 96  | 96         | 102        |
|                          | h     | 80           | 88           | 95          | 98  | 98         | 105        |
|                          | у     | 14,5         | 16           | 16          | 22  | 22         | 22         |
|                          |       |              |              |             |     |            |            |
| Terminal for cond. cross |       | 1            | 1            | 1           | 2,5 | 2,5        | 2,5        |
| section (mm²) minmax.    |       | <b>—</b> 2,5 | <b>—</b> 2,5 | <b>—2,5</b> | -6  | <b>—</b> 6 | <b>—</b> 6 |