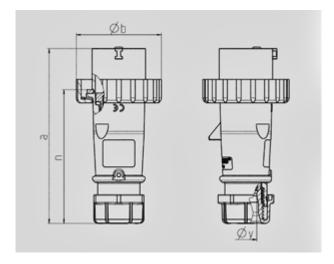

Std. Pack. 10 Qty.

| Drawing                  | Amp.  | 16          |             |      | 32            |     |            |
|--------------------------|-------|-------------|-------------|------|---------------|-----|------------|
| 2 MB 218                 | Poles | 3           | 4           | 5    | 3             | 4   | 5          |
| Dim. in mm               | a     | 142         | 144         | 147  | 186           | 186 | 180        |
|                          | b     | 70          | 78          | 87   | 94            | 94  | 101        |
|                          | n     | 109         | 111         | 114  | 145           | 145 | 138        |
|                          | у     | 14,5        | 16          | 16   | 22            | 22  | 22         |
| Terminal for cond. cross |       | 1           | 1           | 1    | 2,5           | 2,5 | 2,5        |
| section (mm²) minmax.    |       | <b>—2,5</b> | <b>—2,5</b> | —2,5 | <del></del> 6 | -6  | <b>—</b> 6 |