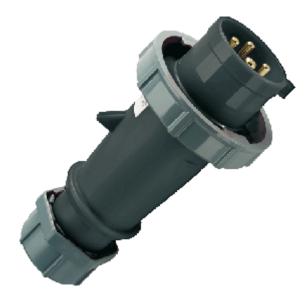

## Plug AM-TOP® - Part no. 295

- screw terminals
- single part body
- cable gland and sealing
  strain relief and protection against kinking

IP 67 Protection type Ampere 32 A Poles 4p Voltage 500 50-60Hz Hertz Earth position 7h Contact standard Connection technology Screw terminals