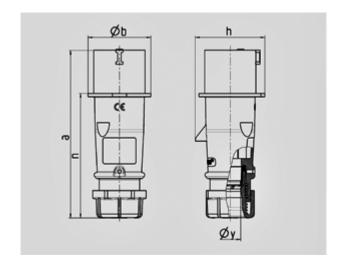

Connection technology Screw terminals

| Drawing                  | Amp.  | 16           |       |       | 32  |            |      |
|--------------------------|-------|--------------|-------|-------|-----|------------|------|
| 2 MB 217                 | Poles | 3            | 4     | 5     | 3   | 4          | 5    |
| Dim. in mm               | а     | 142          | 147   | 147   | 186 | 186        | 180  |
|                          | b     | 53           | 59    | 67    | 70  | 70         | 77   |
|                          | h     | 59           | 69,4  | 76    | 81  | 81         | 89,5 |
|                          | n     | 105,2        | 110,5 | 110,5 | 141 | 141        | 135  |
|                          | у     | 14,5         | 16    | 16    | 22  | 22         | 22   |
| Terminal for cond. cross |       | 1            | 1     | 1     | 2,5 | 2,5        | 2,5  |
| section (mm²) minmax.    |       | <b>—</b> 2,5 | —2,5  | —2,5  | 6   | <b>—</b> 6 | -6   |