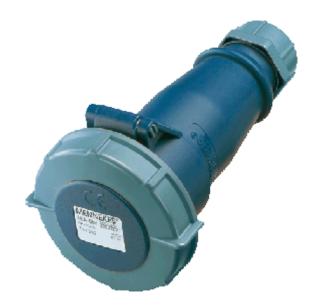

## Connector AM-TOP® - Part no. 555

- screw terminals
- single part body
- cable gland and sealing
  strain relief and protection against kinking

IP 67 Protection type Ampere 32 A Poles 4p Voltage 230 Hertz 50-60Hz Earth position 9h Contact standard Connection technology Screw terminals