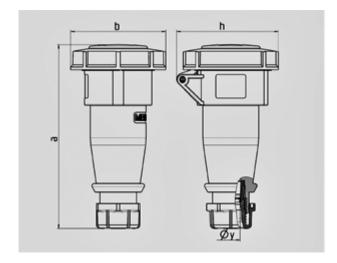

Std. Pack. 10 Qty.

| Drawing                  | Amp.  | 16           |              |             | 32  |            |            |
|--------------------------|-------|--------------|--------------|-------------|-----|------------|------------|
| 3 MB 62                  | Poles | 3            | 4            | 5           | 3   | 4          | 5          |
| Dim. in mm               | а     | 146          | 166          | 172         | 212 | 212        | 213        |
|                          | b     | 72           | 79           | 89          | 96  | 96         | 102        |
|                          | h     | 80           | 88           | 95          | 98  | 98         | 105        |
|                          | у     | 14,5         | 16           | 16          | 22  | 22         | 22         |
|                          |       |              |              |             |     |            |            |
| Terminal for cond. cross |       | 1            | 1            | 1           | 2,5 | 2,5        | 2,5        |
| section (mm²) minmax.    |       | <b>—</b> 2,5 | <b>—</b> 2,5 | <b>—2,5</b> | -6  | <b>—</b> 6 | <b>—</b> 6 |