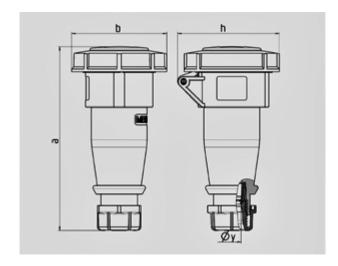

Std. Pack. 10 Qty.

| Drawing                  | Amp.  | 16           |              |             | 32  |            |            |
|--------------------------|-------|--------------|--------------|-------------|-----|------------|------------|
| 3 MB 62                  | Poles | 3            | 4            | 5           | 3   | 4          | 5          |
| Dim. in mm               | а     | 146          | 166          | 172         | 212 | 212        | 213        |
|                          | b     | 72           | 79           | 89          | 96  | 96         | 102        |
|                          | h     | 80           | 88           | 95          | 98  | 98         | 105        |
|                          | у     | 14,5         | 16           | 16          | 22  | 22         | 22         |
|                          |       |              |              |             |     |            |            |
| Terminal for cond. cross |       | 1            | 1            | 1           | 2,5 | 2,5        | 2,5        |
| section (mm²) minmax.    |       | <b>—</b> 2,5 | <b>—</b> 2,5 | <b>—2,5</b> | -6  | <b>—</b> 6 | <b>—</b> 6 |