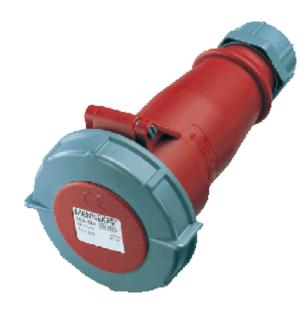

## Connector AM-TOP® - Part no. 562

- screw terminals

- single part body
  cable gland and sealing
  strain relief and protection against kinking

IP 67 Protection type Ampere 32 A Poles 5р Voltage 400 Hertz 50-60Hz Earth position 6h Contact standard Connection technology Screw terminals