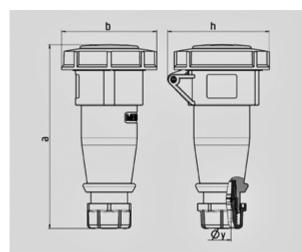

Std. Pack. 10 Qty.

| Drawing                      | Amp.      | 16   |      |      | 32  |     |     |
|------------------------------|-----------|------|------|------|-----|-----|-----|
| 3 MB 62                      | Poles     | 3    | 4    | 5    | 3   | 4   | 5   |
| Dim. in mm                   | а         | 146  | 166  | 172  | 212 | 212 | 213 |
|                              | b         | 72   | 79   | 89   | 96  | 96  | 102 |
|                              | h         | 80   | 88   | 95   | 98  | 98  | 105 |
|                              | у         | 14,5 | 16   | 16   | 22  | 22  | 22  |
|                              |           |      |      |      |     |     |     |
| Terminal for co              | nd. cross | 1    | 1    | 1    | 2,5 | 2,5 | 2,5 |
| section (mm <sup>2</sup> ) n | ninmax.   | —2,5 | —2,5 | —2,5 | 6   | —6  | 6   |