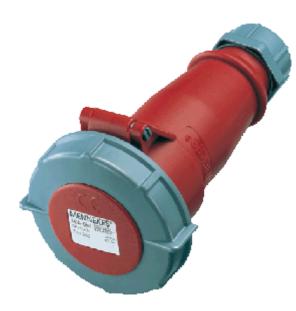

## Connector AM-TOP® - Part no. 544

- screw terminals

- screw terminals
  single part body
  cable gland and sealing
  strain relief and protection against kinking

| Protection type       | IP 67           |
|-----------------------|-----------------|
| Ampere                | 16 A            |
| Poles                 | 4p              |
| Voltage               | 400             |
| Hertz                 | 50-60Hz         |
| Earth position        | 6h              |
| Contact               | standard        |
| Connection technology | Screw terminals |