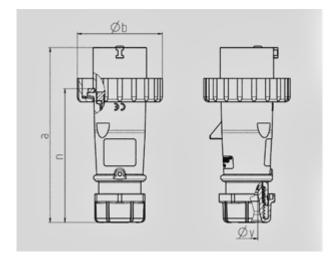

Std. Pack. 10 Qty.

| Drawing                  | Amp.  | 16   |      |      | 32         |            |            |
|--------------------------|-------|------|------|------|------------|------------|------------|
| 2 MB 218                 | Poles | 3    | 4    | 5    | 3          | 4          | 5          |
| Dim. in mm               | a     | 142  | 144  | 147  | 186        | 186        | 180        |
|                          | b     | 70   | 78   | 87   | 94         | 94         | 101        |
|                          | n     | 109  | 111  | 114  | 145        | 145        | 138        |
|                          | у     | 14,5 | 16   | 16   | 22         | 22         | 22         |
| Terminal for cond. cross |       | 1    | 1    | 1    | 2,5        | 2,5        | 2,5        |
| section (mm²) minmax.    |       | —2,5 | —2,5 | —2,5 | <u>—</u> 6 | <b>—</b> 6 | <b>—</b> 6 |