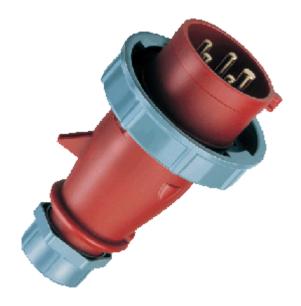

## Plug AM-TOP® - Part no. 300

- screw terminals
- single part body
- cable gland and sealing
  strain relief and protection against kinking

IP 67 Protection type Ampere 32 A Poles 5р Voltage 400 Hertz 50-60Hz Earth position 6h Contact standard Connection technology Screw terminals