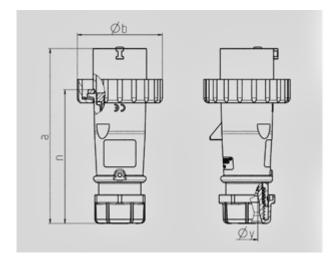

Std. Pack. 10 Qty.

| Drawing                  | Amp.  | 16   |      |      | 32         |            |            |
|--------------------------|-------|------|------|------|------------|------------|------------|
| 2 MB 218                 | Poles | 3    | 4    | 5    | 3          | 4          | 5          |
| Dim. in mm               | a     | 142  | 144  | 147  | 186        | 186        | 180        |
|                          | b     | 70   | 78   | 87   | 94         | 94         | 101        |
|                          | n     | 109  | 111  | 114  | 145        | 145        | 138        |
|                          | у     | 14,5 | 16   | 16   | 22         | 22         | 22         |
| Terminal for cond. cross |       | 1    | 1    | 1    | 2,5        | 2,5        | 2,5        |
| section (mm²) minmax.    |       | —2,5 | —2,5 | —2,5 | <u>—</u> 6 | <b>—</b> 6 | <b>—</b> 6 |