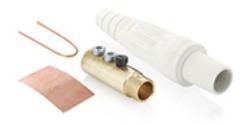

# **Item Description**

Female Plug, Contact & Insulator, Cam-Type, Detachable, Double Set Screw Termination, 1/0 - 4/0 AWG, 400 Amp Max, 16 Series Taper Nose, Type 3R "While-in-Use" - WHITE

# Female Detachable Plug - Double Set Screw