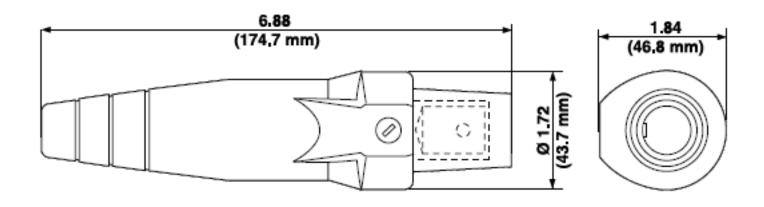

# **Item Description**

Female Plug, Contact & Insulator, Cam-Type, Detachable, Double Set Screw Termination, 1/0 - 4/0 AWG, 400 Amp Max, 16 Series Taper Nose, Type 3R "While-in-Use" - WHITE

# Female Detachable Plug - Double Set Screw