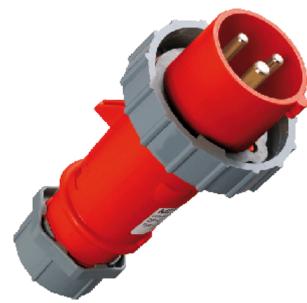

## Plug AM-TOP® - Part no. 291

- screw terminals
- single part body
- cable gland and sealing
  strain relief and protection against kinking

IP 67 Protection type Ampere 32 A Poles Зр Voltage 400 50-60Hz Hertz Earth position 9h Contact standard Connection technology Screw terminals