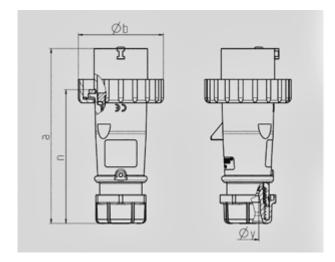

Std. Pack. 10 Qty.

| Drawing                  | Amp.  | 16          |      |      | 32         |     |            |
|--------------------------|-------|-------------|------|------|------------|-----|------------|
| 2 MB 218                 | Poles | 3           | 4    | 5    | 3          | 4   | 5          |
| Dim. in mm               | a     | 142         | 144  | 147  | 186        | 186 | 180        |
|                          | b     | 70          | 78   | 87   | 94         | 94  | 101        |
|                          | n     | 109         | 111  | 114  | 145        | 145 | 138        |
|                          | у     | 14,5        | 16   | 16   | 22         | 22  | 22         |
| Terminal for cond. cross |       | 1           | 1    | 1    | 2,5        | 2,5 | 2,5        |
| section (mm²) minmax.    |       | <b>—2,5</b> | —2,5 | —2,5 | <b>—</b> 6 | -6  | <b>—</b> 6 |