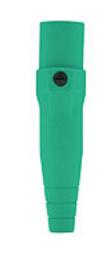

## **Item Description**

Male Plug, Contact & Insulator, Cam-Type, Detachable, Double Set Screw Termination, 1/0 - 4/0 AWG, 400 Amp Max, 16 Series Taper Nose, Type 3R "While-in-Use" - WHITE

Mechanical Specifications

Gender: Male

Connection Type: Double Set Screw

Cable Range: 1/0-4/0 AWG

Product Features
Color: White

Contact Cat. No.: 16D24-C Insulator Cat. No.: 16SDM-14W

Standards and Certifications
UL Listed: File E13399
CSA Certified: File 152105
NEMA Rating: Type 3R