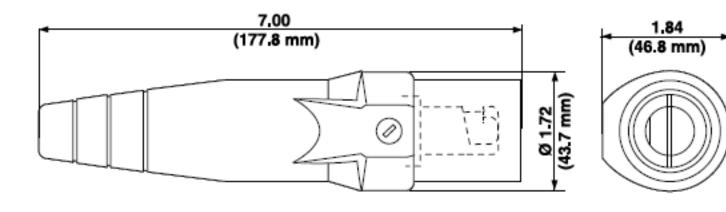

## **Item Description**

Male Plug, Contact & Insulator, Cam-Type, Detachable, Double Set Screw Termination, 1/0 - 4/0 AWG, 400 Amp Max, 16 Series Taper Nose, Type 3R "While-in-Use" - WHITE

### **Technical Information**

Electrical Specifications

Max. Amperage: 400 Amp

Max. Voltage: 600 Volt

Material Specifications

Sleeve Material: Santroprene TPV

Contact Material: Brass
Strain Relief: Copper Wire

Mechanical Specifications

Gender: Male

Connection Type: Double Set Screw

Cable Range: 1/0-4/0 AWG

Product Features
Color: White

Contact Cat. No.: 16D24-C Insulator Cat. No.: 16SDM-14W

Standards and Certifications
UL Listed: File E13399
CSA Certified: File 152105
NEMA Rating: Type 3R