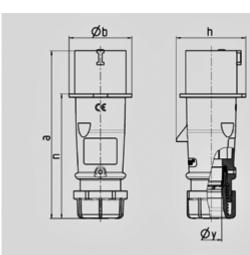

Std. Pack. 10 Qty.

| Drawing         | Amp.      |       | 16    |       |     | 32  |      |
|-----------------|-----------|-------|-------|-------|-----|-----|------|
| 2 MB 217        | Poles     | 3     | 4     | 5     | 3   | 4   | 5    |
| Dim. in mm      | а         | 142   | 147   | 147   | 186 | 186 | 180  |
|                 | b         | 53    | 59    | 67    | 70  | 70  | 77   |
|                 | h         | 59    | 69,4  | 76    | 81  | 81  | 89,5 |
|                 | n         | 105,2 | 110,5 | 110,5 | 141 | 141 | 135  |
|                 | у         | 14,5  | 16    | 16    | 22  | 22  | 22   |
| Terminal for co | nd. cross | 1     | 1     | 1     | 2,5 | 2,5 | 2,5  |
| section (mm²) n | ninmax.   | -2,5  | —2,5  | -2,5  | —6  | —6  | —6   |