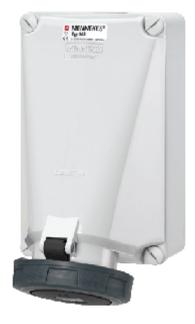

## Wall mounted socket - Part no. 140

- screw terminals
- products with pilot contact: part no. + index P

Protection type IP 67
Ampere 125 A
Poles 4p
Voltage 500
Hertz 50-60Hz
Earth position 7h
Contact standard
Connection technology Screw terminals