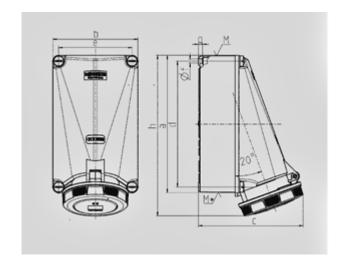

Std. Pack. 3 Qty.

| Drawing                  | Amp.    | 125  |      |
|--------------------------|---------|------|------|
| 1 MB 162                 | Poles   | 4    | 5    |
| Dim. in mm               | а       | 264  | 264  |
|                          | b       | 163  | 163  |
|                          | c       | 200  | 200  |
|                          | d       | 240  | 240  |
|                          | e       | 140  | 140  |
|                          | f       | 8,1  | 8,1  |
|                          | g.      | 8    | 8    |
|                          | h       | 306  | 306  |
|                          | M       | 50   | 50   |
|                          | M*      | 2x50 | 2x50 |
| Max. cable diam. (mm)    |         | 38   | 38   |
| Terminal for cond. cross |         | 25   | 25   |
| section (mm²) m          | ninmax. | —35  | -35  |