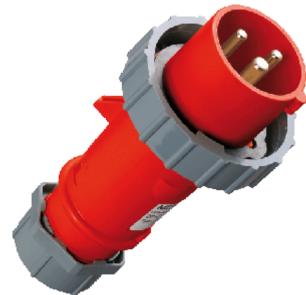

## Plug AM-TOP® - Part no. 279

- screw terminals
- single part body
- cable gland and sealing
  strain relief and protection against kinking

IP 67 Protection type Ampere 16 A Poles Зр Voltage 400 Hertz 50-60Hz Earth position 9h Contact standard Connection technology Screw terminals