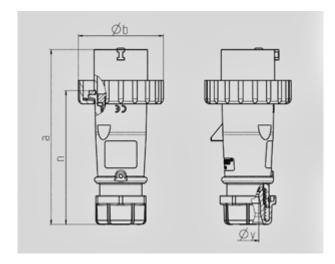

Std. Pack. 10 Qty.

| Drawing                  | Amp.  | 16          |      |      | 32         |     |            |
|--------------------------|-------|-------------|------|------|------------|-----|------------|
| 2 MB 218                 | Poles | 3           | 4    | 5    | 3          | 4   | 5          |
| Dim. in mm               | a     | 142         | 144  | 147  | 186        | 186 | 180        |
|                          | b     | 70          | 78   | 87   | 94         | 94  | 101        |
|                          | n     | 109         | 111  | 114  | 145        | 145 | 138        |
|                          | у     | 14,5        | 16   | 16   | 22         | 22  | 22         |
| Terminal for cond. cross |       | 1           | 1    | 1    | 2,5        | 2,5 | 2,5        |
| section (mm²) minmax.    |       | <b>—2,5</b> | —2,5 | —2,5 | <b>—</b> 6 | -6  | <b>—</b> 6 |