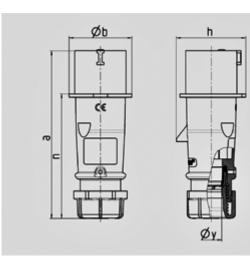

Std. Pack. 10 Qty.

| Drawing                      | Amp.      |       | 16    |       |     | 32  |      |
|------------------------------|-----------|-------|-------|-------|-----|-----|------|
| 2 MB 217                     | Poles     | 3     | 4     | 5     | 3   | 4   | 5    |
| Dim. in mm                   | а         | 142   | 147   | 147   | 186 | 186 | 180  |
|                              | b         | 53    | 59    | 67    | 70  | 70  | 77   |
|                              | h         | 59    | 69,4  | 76    | 81  | 81  | 89,5 |
|                              | n         | 105,2 | 110,5 | 110,5 | 141 | 141 | 135  |
|                              | у         | 14,5  | 16    | 16    | 22  | 22  | 22   |
| Terminal for cor             | nd. cross | 1     | 1     | 1     | 2,5 | 2,5 | 2,5  |
| section (mm <sup>2</sup> ) m | inmax.    | -2,5  | —2,5  | —2,5  | —6  | —6  | —6   |