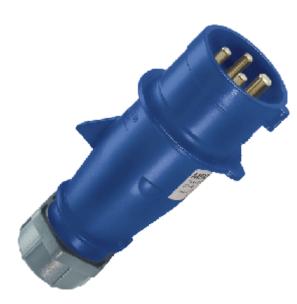

## Plug AM-TOP® - Part no. 251

| screw | terminals |
|-------|-----------|
|-------|-----------|

- single part body
  cable gland and sealing
  strain relief and protection against kinking

| Protection type       | IP 44           |
|-----------------------|-----------------|
| Ampere                | 16 A            |
| Poles                 | 4p              |
| Voltage               | 230             |
| Hertz                 | 50-60Hz         |
| Earth position        | 9h              |
| Contact               | standard        |
| Connection technology | Screw terminals |