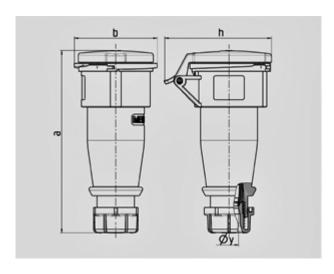

| Drawing                  | Amp.  | 16           |              |             | 32  |            |            |
|--------------------------|-------|--------------|--------------|-------------|-----|------------|------------|
| 3 MB 63                  | Poles | 3            | 4            | 5           | 3   | 4          | 5          |
| Dim. in mm               | а     | 162          | 165          | 167         | 209 | 209        | 208        |
|                          | b     | 60           | 68           | 76          | 82  | 82         | 89         |
|                          | h     | 83           | 92           | 98          | 100 | 100        | 108        |
|                          | у     | 14,5         | 16           | 16          | 22  | 22         | 22         |
|                          |       |              |              |             |     |            |            |
| Terminal for cond. cross |       | 1            | 1            | 1           | 2,5 | 2,5        | 2,5        |
| section (mm²) minmax.    |       | <b>—</b> 2,5 | <b>—</b> 2,5 | <b>—2,5</b> | -6  | <b>—</b> 6 | <b>—</b> 6 |