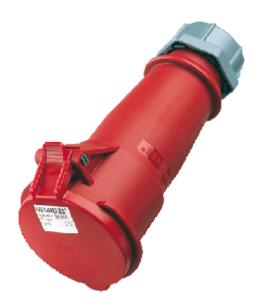

## Connector AM-TOP® - Part no. 523

- screw terminals

- single part body
  cable gland and sealing
  strain relief and protection against kinking

IP 44 Protection type Ampere 32 A Poles Зр Voltage 400 50-60Hz Hertz Earth position 9h Contact standard Connection technology Screw terminals