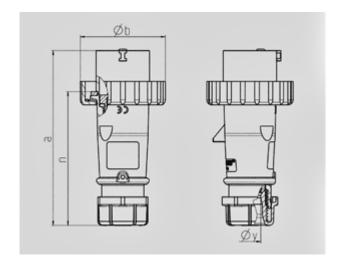

Std. Pack. 10 Qty.

| Drawing                  | Amp.  |             | 16          |              |               | 32  |            |
|--------------------------|-------|-------------|-------------|--------------|---------------|-----|------------|
| 2 MB 218                 | Poles | 3           | 4           | 5            | 3             | 4   | 5          |
| Dim. in mm               | a     | 142         | 144         | 147          | 186           | 186 | 180        |
|                          | b     | 70          | 78          | 87           | 94            | 94  | 101        |
|                          | n     | 109         | 111         | 114          | 145           | 145 | 138        |
|                          | у     | 14,5        | 16          | 16           | 22            | 22  | 22         |
| Terminal for cond. cross |       | 1           | 1           | 1            | 2,5           | 2,5 | 2,5        |
| section (mm²) minmax.    |       | <b>—2,5</b> | <b>—2,5</b> | <b>—</b> 2,5 | <del></del> 6 | -6  | <b>—</b> 6 |