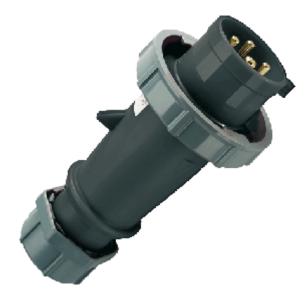

## Plug AM-TOP® - Part no. 283

- screw terminals

- single part body
  cable gland and sealing
  strain relief and protection against kinking

IP 67 Protection type Ampere 16 A Poles 4p Voltage 500 50-60Hz Hertz Earth position 7h Contact standard Connection technology Screw terminals