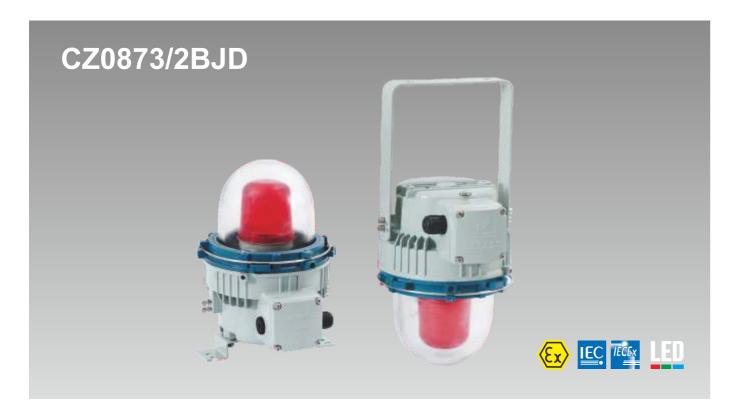

LED Explosion-proof warning light fittings

CZ0873/2BJD

#### **DESCRIPTIONS**

The enclosures of explosion-proof light fittings are manufactured of diecast aluminum alloy, with the surfaces sprayed epoxy resin powder, therefore they have good anti-corrosion performance. The transparent shield is made by the toughened glass of borosilicate, and the exposed fasteners are the stainless steel. Explosion-proof light fitting's terminal box side entry is suitable for rubber-coated and the armored cable wiring. The internationally certified PHOENIX cage type terminals are selected as the internal terminals, which are convenient for wiring. LED warning light is supplied inside. The unique heat insulation design united with the exterior high density' radiator in the explosion-proof light fitting to cause the radiation effect will be better. For light and signal transmission in such fields as machinery, fire protection, aviation.

- The degree of protection is up to IP66.

Zone 1 and zone 2 Zone 21 and zone 22

- The highest class of flameproof is up to IIC.
- type and pendant type.

• IECEx, ATEX International certification.