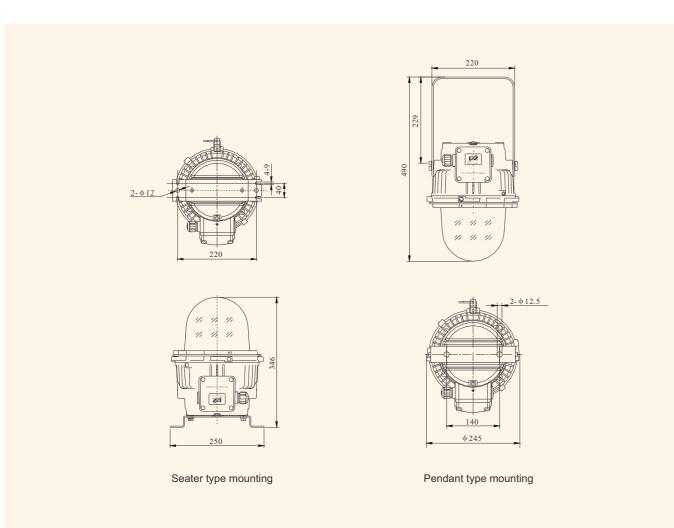

----------------------------------------------------------------------------------------------------------------|----------------|
| В    | One moulded plastic M25×1.5 cable gland, one moulded plastic M25×1.5 stopping plug                                            | Ф8-17mm        |
| D    | Two moulded plastic M25×1.5 cable glands                                                                                      | Ф8-17mm        |
| Н    | One brass CZ0226/M25×1.5-(G02) increased safety metal cable gland (stopping boxes), one moulded plastic M25×1.5 stopping plug | Ф11.5-16mm     |
| 1    | Two brass CZ0226/M25×1.5-G02 increased safety metal cable glands (stopping boxes)                                             | Ф11.5-16тт     |

# **OUTLINE AND INSTALLATION DIMENSIONS**

Unit mm





#### **DESCRIPTIONS**

The enclosures of explosion-proof light fittings are manufactured of die-cast aluminum alloy , with the surfaces sprayed epoxy resin powder, therefore they have good anti-corrosion performance. The transparent shield is made by the toughened glass of borosilicate, and the exposed fasteners are the stainless steel. Explosion -proof light fitting's terminal box side entry is suitable for rubber-coated and the armored cable wiring. The internationally certified PHOENIX cage type terminals are selected as the internal terminals, which are convenient for wiring. LED signal tower light is supplied inside. The unique heat insulation design united with the exterior high density' radiator in the explosion-proof light fitting to cause the radiation effect will be better. F