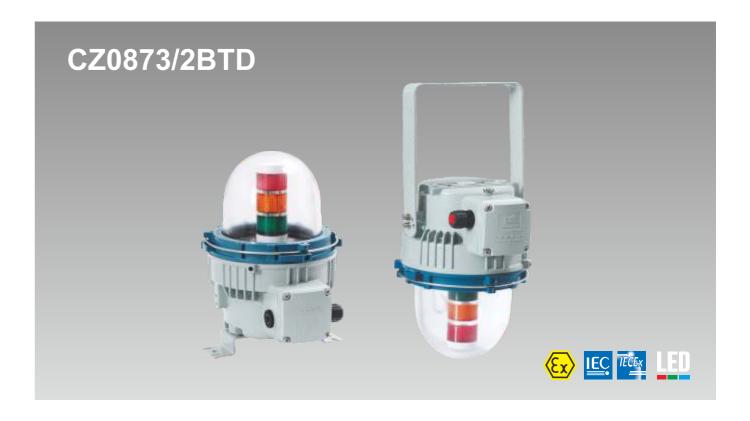

#### **DESCRIPTIONS**

The enclosures of explosion-proof light fittings are manufactured of die-cast aluminum alloy , with the surfaces sprayed epoxy resin powder, therefore they have good anti-corrosion performance. The transparent shield is made by the toughened glass of borosilicate, and the exposed fasteners are the stainless steel. Explosion -proof light fitting's terminal box side entry is suitable for rubber-coated and the armored cable wiring. The internationally certified PHOENIX cage type terminals are selected as the internal terminals, which are convenient for wiring. LED signal tower light is supplied inside. The unique heat insulation design united with the exterior high density' radiator in the explosion-proof light fitting to cause the radiation effect will be better. For light and signal transmission in such fields as machinery, fire protection, aviation.

The mounting ways of the explosion-proof light fittings are seater type and pendant type.

- The highest class of flameproof is up to IIC.
- The degree of protection is up to IP66.
- International IECEx Approval, Europe union ATEX Approval.

Zone 1 and zone 2 Zone 21 and zone 22

www.cz-ex.net / www.cz-ex.com