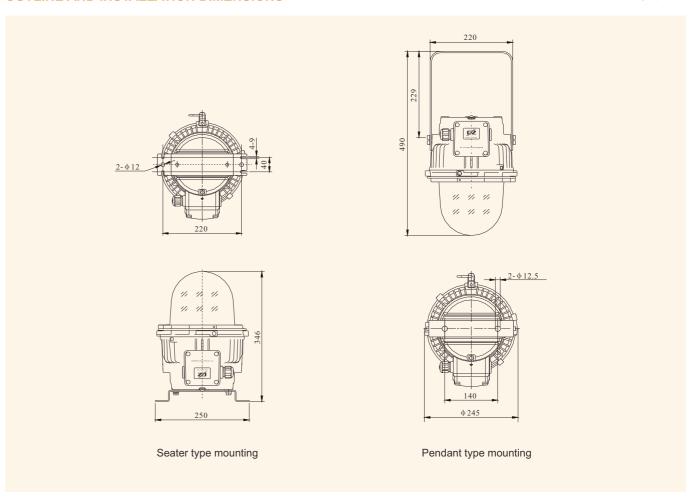

----------------------------------------------------------------------------------------------------------------|----------------|
| В    | One moulded plastic M25×1.5 cable gland, one moulded plastic M25×1.5 stopping plug                                            | Ф8-17mm        |
| D    | Two moulded plastic M25×1.5 cable glands                                                                                      | Ф8-17mm        |
| н    | One brass CZ0226/M25×1.5-(G02) increased safety metal cable gland (stopping boxes), One moulded plastic M25×1.5 stopping plug | Ф11.5-16mm     |
| 1    | Two brass CZ0226/M25×1.5-G02 increased safety metal cable glands (stopping boxes)                                             | Ф11.5-16mm     |

# **OUTLINE AND INSTALLATION DIMENSIONS**

Unit mm



CZ0873/2BZDL(B)





### **DESCRIPTIONS:**

The enclosures of explosion-proof light fittings are manufactured of diecast aluminum alloy, with the surfaces sprayed epoxy resin powder, therefore they have good anti-corrosion performance. The transparent shield is made by the toughened glass of borosilicate, and the exposed fasteners are the stainless steel. Explosion -proof light fitting's terminal box side entry is suitable for rubber-coated and the armored cable wiring. The internationally certified PHOENIX cage type terminals are selected as the internal terminals, which are convenient for wiring. LED aviation obstruction lamp is supplied inside. The unique heat insulation design united with the exterior high density' radiator in the explosion-proof light fitting to cause the radiation