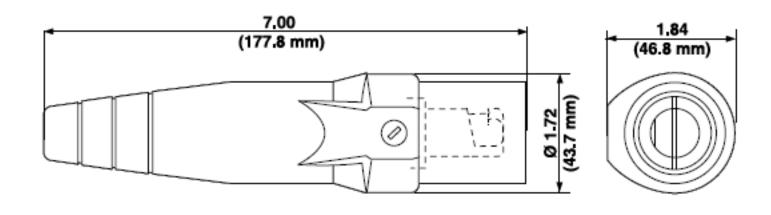

## **Item Description**

Male Plug, Contact & Insulator, Cam-Type, Detachable, Double Set Screw Termination, 1/0 - 4/0 AWG, 400 Amp Max, 16 Series Taper Nose, Type 3R "While-in-Use" - RED

### **Technical Information**

**Electrical Specifications** Max. Amperage: 400 Amp

Max. Voltage: 600 Volt

Material Specifications

Sleeve Material: Santroprene TPV Contact Material: Brass

Strain Relief: Copper Wire

**Mechanical Specifications** 

Gender: Male

Connection Type: Double Set Screw

Cable Range: 1/0-4/0 AWG

**Product Features** Color: Red

Contact Cat. No.: 16D24-C Insulator Cat. No.: 16SDM-14R

Standards and Certifications UL Listed: File E13399 CSA Certified: File 152105 **NEMA Rating:** Type 3R