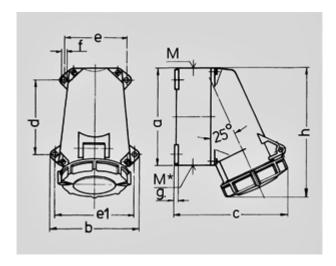

| Drawing          | Amp.      | 16                        | 32                        |
|------------------|-----------|---------------------------|---------------------------|
| 1 MB 406         | Poles     | 7                         | 7                         |
| Dim. in mm       | а         | 95                        | 120                       |
|                  | ь         | 102                       | 112                       |
|                  | c         | 129                       | 150                       |
|                  | d         | 64,2                      | 90,2                      |
|                  | e         | 77,5                      | 79                        |
|                  | e1        | 88                        | 98,5                      |
|                  | f         | 5,5                       | 5,5                       |
|                  | g.        | 5                         | 5                         |
|                  | h         | 132                       | 160                       |
|                  | M         | 25                        | 32                        |
|                  | M*        | M25 (blind) to be cut out | M32 (blind) to be cut out |
| Max. cable dian  | n. (mm)   | 18                        | 25                        |
| Terminal for cor | nd. cross | 1,5                       | 2,5                       |
| section (mm²) m  | inmax.    | <b>—</b> 4                | —10                       |
|                  |           |                           |                           |