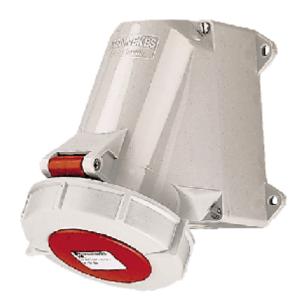

## Wall mounted socket - Part no. 2746

- screw terminals
- with highly heat resistant contact carrier
- nickel plated contacts
- 4 external fixings
- one cable entry at top, one blind cable entry (can be cut out) at the bottom
  sockets are designed for adding an auxiliary contact switch

Protection type IP 67 Ampere 16 A Poles 7р Voltage 400 Hertz 50-60Hz Earth position

nickel plated contacts, highly heat resistant contact carri Contact

Connection technology Screw terminals

Std. Pack. 10 Qty.