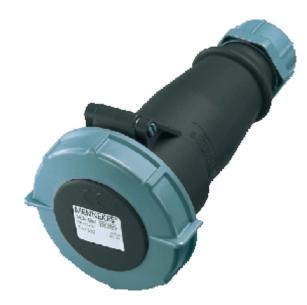

## Connector AM-TOP® - Part no. 557

- screw terminals
- single part body
- cable gland and sealing
  strain relief and protection against kinking

IP 67 Protection type Ampere 32 A Poles 4p Voltage 500 50-60Hz Hertz Earth position 7h Contact standard Connection technology Screw terminals