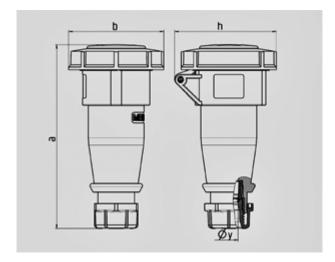

Std. Pack. 10 Qty.

| Drawing                  | Amp.  | 16           |      |      | 32  |            |            |
|--------------------------|-------|--------------|------|------|-----|------------|------------|
| 3 MB 62                  | Poles | 3            | 4    | 5    | 3   | 4          | 5          |
| Dim. in mm               | а     | 146          | 166  | 172  | 212 | 212        | 213        |
|                          | b     | 72           | 79   | 89   | 96  | 96         | 102        |
|                          | h     | 80           | 88   | 95   | 98  | 98         | 105        |
|                          | y     | 14,5         | 16   | 16   | 22  | 22         | 22         |
|                          |       |              |      |      |     |            |            |
| Terminal for cond. cross |       | 1            | 1    | 1    | 2,5 | 2,5        | 2,5        |
| section (mm²) minmax.    |       | <b>—</b> 2,5 | —2,5 | —2,5 | -6  | <b>—</b> 6 | <b>—</b> 6 |