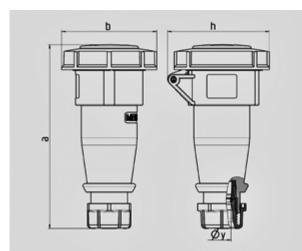

Std. Pack. 10 Qty.

| Drawing                      | Amp.      |      | 16   |      |     | 32  |     |
|------------------------------|-----------|------|------|------|-----|-----|-----|
| 3 MB 62                      | Poles     | 3    | 4    | 5    | 3   | 4   | 5   |
| Dim. in mm                   | а         | 146  | 166  | 172  | 212 | 212 | 213 |
|                              | b         | 72   | 79   | 89   | 96  | 96  | 102 |
|                              | h         | 80   | 88   | 95   | 98  | 98  | 105 |
|                              | у         | 14,5 | 16   | 16   | 22  | 22  | 22  |
|                              |           |      |      |      |     |     |     |
| Terminal for co              | nd. cross | 1    | 1    | 1    | 2,5 | 2,5 | 2,5 |
| section (mm <sup>2</sup> ) n | ninmax.   | —2,5 | —2,5 | —2,5 | 6   | —6  | 6   |