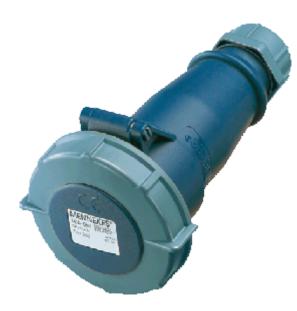

## Connector AM-TOP® - Part no. 540

- screw terminals

- screw terminals
  single part body
  cable gland and sealing
  strain relief and protection against kinking

| Protection type       | IP 67           |
|-----------------------|-----------------|
| Ampere                | 16 A            |
| Poles                 | Зр              |
| Voltage               | 230             |
| Hertz                 | 50-60Hz         |
| Earth position        | 6h              |
| Contact               | standard        |
| Connection technology | Screw terminals |