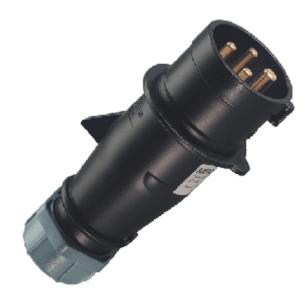

## Plug AM-TOP® - Part no. 265

- screw terminals
- single part body
- cable gland and sealing
  strain relief and protection against kinking

IP 44 Protection type Ampere 32 A Poles 4p Voltage 500 50-60Hz Hertz Earth position 7h Contact standard Connection technology Screw terminals