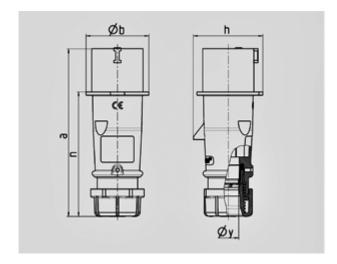

Std. Pack. 10 Qty.

| Drawing                  | Amp.  | 16           |              |             | 32         |            |            |
|--------------------------|-------|--------------|--------------|-------------|------------|------------|------------|
| 2 MB 217                 | Poles | 3            | 4            | 5           | 3          | 4          | 5          |
| Dim. in mm               | а     | 142          | 147          | 147         | 186        | 186        | 180        |
|                          | b     | 53           | 59           | 67          | 70         | 70         | 77         |
|                          | h     | 59           | 69,4         | 76          | 81         | 81         | 89,5       |
|                          | n     | 105,2        | 110,5        | 110,5       | 141        | 141        | 135        |
|                          | у     | 14,5         | 16           | 16          | 22         | 22         | 22         |
| Terminal for cond. cross |       | 1            | 1            | 1           | 2,5        | 2,5        | 2,5        |
| section (mm²) minmax.    |       | <b>—</b> 2,5 | <b>—</b> 2,5 | <b>—2,5</b> | <b>—</b> 6 | <b>—</b> 6 | <b>—</b> 6 |