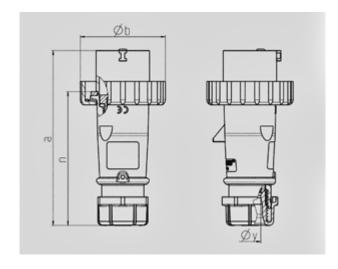

Std. Pack. 10 Qty.

| Drawing                  | Amp.  |             | 16          |      |     | 32  |     |
|--------------------------|-------|-------------|-------------|------|-----|-----|-----|
| 2 MB 218                 | Poles | 3           | 4           | 5    | 3   | 4   | 5   |
| Dim. in mm               | a     | 142         | 144         | 147  | 186 | 186 | 180 |
|                          | b     | 70          | 78          | 87   | 94  | 94  | 101 |
|                          | n     | 109         | 111         | 114  | 145 | 145 | 138 |
|                          | у     | 14,5        | 16          | 16   | 22  | 22  | 22  |
| Terminal for cond. cross |       | 1           | 1           | 1    | 2,5 | 2,5 | 2,5 |
| section (mm²) minmax.    |       | <b>—2,5</b> | <b>—2,5</b> | —2,5 | 6   | -6  | -6  |