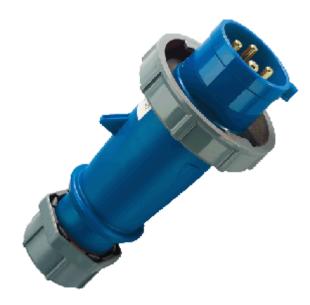

## Plug AM-TOP® - Part no. 281

- screw terminals
- single part body
- cable gland and sealing
  strain relief and protection against kinking

IP 67 Protection type Ampere 16 A Poles 4p Voltage 230 Hertz 50-60Hz Earth position 9h Contact standard Connection technology Screw terminals