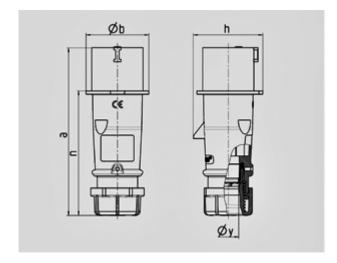

Std. Pack. 10 Qty.

| Drawing                  | Amp.  | 16           |              |       | 32  |     |            |
|--------------------------|-------|--------------|--------------|-------|-----|-----|------------|
| 2 MB 217                 | Poles | 3            | 4            | 5     | 3   | 4   | 5          |
| Dim. in mm               | а     | 142          | 147          | 147   | 186 | 186 | 180        |
|                          | b     | 53           | 59           | 67    | 70  | 70  | 77         |
|                          | h     | 59           | 69,4         | 76    | 81  | 81  | 89,5       |
|                          | n     | 105,2        | 110,5        | 110,5 | 141 | 141 | 135        |
|                          | у     | 14,5         | 16           | 16    | 22  | 22  | 22         |
| Terminal for cond. cross |       | 1            | 1            | 1     | 2,5 | 2,5 | 2,5        |
| section (mm²) minmax.    |       | <b>—</b> 2,5 | <b>—</b> 2,5 | —2,5  | 6   | -6  | <b>—</b> 6 |