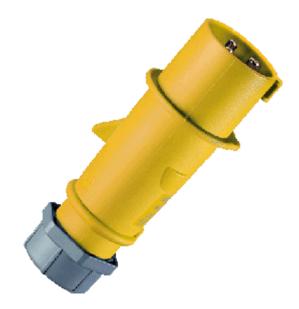

## Plug AM-TOP® - Part no. 247

- screw terminals

- single part body
  cable gland and sealing
  strain relief and protection against kinking

IP 44 Protection type Ampere 16 A Poles Зр Voltage 110 Hertz 50-60Hz Earth position 4h Contact standard Connection technology Screw terminals