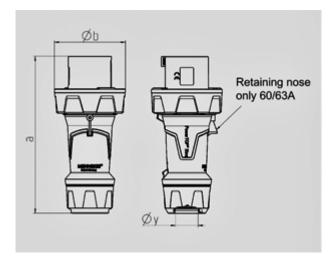

| Drawing                  | Amp.  | 63  |     |     | 125 |             |     |
|--------------------------|-------|-----|-----|-----|-----|-------------|-----|
| 2 MB 225                 | Poles | 3   | 4   | 5   | 3   | 4           | 5   |
| Dim. in mm               | a     | 250 | 250 | 250 | 290 | 290         | 290 |
|                          | b     | 114 | 114 | 114 | 130 | 130         | 130 |
|                          | у     | 36  | 36  | 36  | 49  | 49          | 49  |
|                          |       |     |     |     |     |             |     |
| Terminal for cond. cross |       | 6   | 6   | 6   | 25  | 25          | 25  |
| section (mm²) minmax.    |       | —16 | —16 | —16 | —50 | <b>—</b> 50 | —50 |