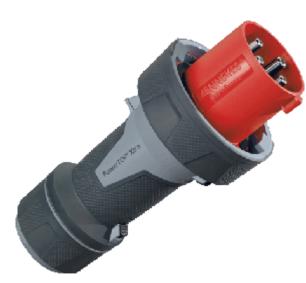

## Plug PowerTOP® Xtra - Part no. 13206

- screw terminals
- rubberised grip area
- frame terminals
- highly heat resistant contact carrier

- nickel plated contacts
  cable gland and sealing
  strain relief and protection against kinking
  enclosure with thread lock
- two safety slides

IP 67 Protection type Ampere 63 A Poles 4p Voltage 400 Hertz 50-60Hz Earth position

Contact nickel plated contacts, highly heat resistant contact carri

Connection technology Screw terminals

Std. Pack. 5 Qty.