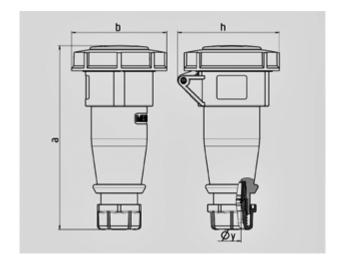

Connection technology Screw terminals

Std. Pack. 10 Qty.

| Drawing                  | Amp.  | 16           |      |             | 32  |            |            |
|--------------------------|-------|--------------|------|-------------|-----|------------|------------|
| 3 MB 62                  | Poles | 3            | 4    | 5           | 3   | 4          | 5          |
| Dim. in mm               | а     | 146          | 166  | 172         | 212 | 212        | 213        |
|                          | b     | 72           | 79   | 89          | 96  | 96         | 102        |
|                          | h     | 80           | 88   | 95          | 98  | 98         | 105        |
|                          | у     | 14,5         | 16   | 16          | 22  | 22         | 22         |
|                          |       |              |      |             |     |            |            |
| Terminal for cond. cross |       | 1            | 1    | 1           | 2,5 | 2,5        | 2,5        |
| section (mm²) minmax.    |       | <b>—</b> 2,5 | —2,5 | <b>—2,5</b> | -6  | <b>—</b> 6 | <b>—</b> 6 |