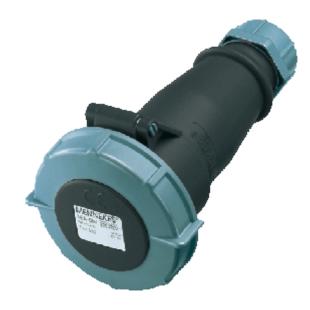

## Connector AM-TOP® - Part no. 545

- screw terminals

- single part body
  cable gland and sealing
  strain relief and protection against kinking

IP 67 Protection type Ampere 16 A Poles 4p Voltage 500 50-60Hz Hertz Earth position 7h Contact standard