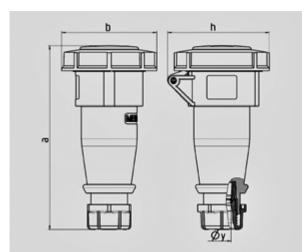

Std. Pack. 10 Qty.

| Drawing                      | Amp.      |      | 16   |      |     | 32  |     |
|------------------------------|-----------|------|------|------|-----|-----|-----|
| 3 MB 62                      | Poles     | 3    | 4    | 5    | 3   | 4   | 5   |
| Dim. in mm                   | а         | 146  | 166  | 172  | 212 | 212 | 213 |
|                              | b         | 72   | 79   | 89   | 96  | 96  | 102 |
|                              | h         | 80   | 88   | 95   | 98  | 98  | 105 |
|                              | у         | 14,5 | 16   | 16   | 22  | 22  | 22  |
|                              |           |      |      |      |     |     |     |
| Terminal for co              | nd. cross | 1    | 1    | 1    | 2,5 | 2,5 | 2,5 |
| section (mm <sup>2</sup> ) n | ninmax.   | —2,5 | —2,5 | —2,5 | —6  | —6  | —6  |