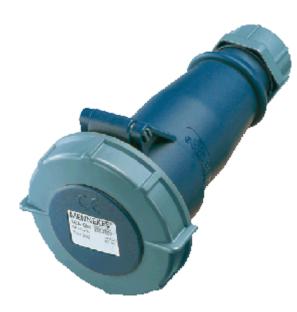

## Connector AM-TOP® - Part no. 543

- screw terminals

- screw terminals
  single part body
  cable gland and sealing
  strain relief and protection against kinking

| Protection type       | IP 67           |
|-----------------------|-----------------|
| Ampere                | 16 A            |
| Poles                 | 4р              |
| Voltage               | 230             |
| Hertz                 | 50-60Hz         |
| Earth position        | 9h              |
| Contact               | standard        |
| Connection technology | Screw terminals |