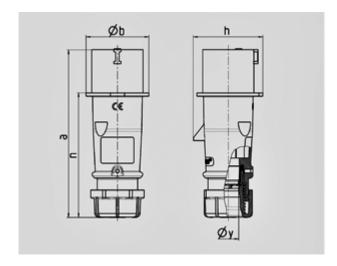

Std. Pack. 10 Qty.

| Drawing                  | Amp.  | 16           |              |       | 32  |            |            |
|--------------------------|-------|--------------|--------------|-------|-----|------------|------------|
| 2 MB 217                 | Poles | 3            | 4            | 5     | 3   | 4          | 5          |
| Dim. in mm               | а     | 142          | 147          | 147   | 186 | 186        | 180        |
|                          | b     | 53           | 59           | 67    | 70  | 70         | 77         |
|                          | h     | 59           | 69,4         | 76    | 81  | 81         | 89,5       |
|                          | n     | 105,2        | 110,5        | 110,5 | 141 | 141        | 135        |
|                          | у     | 14,5         | 16           | 16    | 22  | 22         | 22         |
| Terminal for cond. cross |       | 1            | 1            | 1     | 2,5 | 2,5        | 2,5        |
| section (mm²) minmax.    |       | <b>—</b> 2,5 | <b>—</b> 2,5 | —2,5  | 6   | <b>—</b> 6 | <b>—</b> 6 |