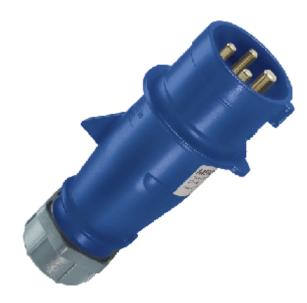

## Plug AM-TOP® - Part no. 263

- screw terminals
- single part body
- cable gland and sealing
  strain relief and protection against kinking

IP 44 Protection type Ampere 32 A Poles 4p Voltage 230 Hertz 50-60Hz Earth position 9h Contact standard Connection technology Screw terminals