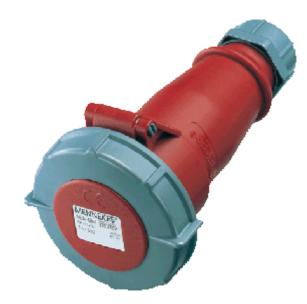

## Connector AM-TOP® - Part no. 553

- screw terminals

- single part body
  cable gland and sealing
  strain relief and protection against kinking

IP 67 Protection type Ampere 32 A Poles Зр Voltage 400 Hertz 50-60Hz Earth position 9h Contact standard