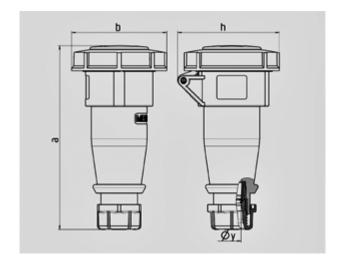

Connection technology Screw terminals

Std. Pack. 10 Qty.

| Drawing                  | Amp.  | 16           |              |             | 32  |            |            |
|--------------------------|-------|--------------|--------------|-------------|-----|------------|------------|
| 3 MB 62                  | Poles | 3            | 4            | 5           | 3   | 4          | 5          |
| Dim. in mm               | а     | 146          | 166          | 172         | 212 | 212        | 213        |
|                          | b     | 72           | 79           | 89          | 96  | 96         | 102        |
|                          | h     | 80           | 88           | 95          | 98  | 98         | 105        |
|                          | у     | 14,5         | 16           | 16          | 22  | 22         | 22         |
|                          |       |              |              |             |     |            |            |
| Terminal for cond. cross |       | 1            | 1            | 1           | 2,5 | 2,5        | 2,5        |
| section (mm²) minmax.    |       | <b>—</b> 2,5 | <b>—</b> 2,5 | <b>—2,5</b> | -6  | <b>—</b> 6 | <b>—</b> 6 |