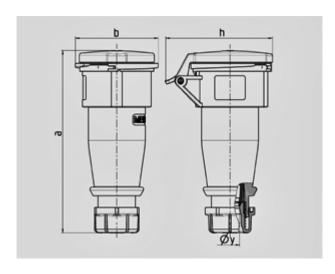

| Drawing                  | Amp.  | 16           |      |      | 32  |            |            |
|--------------------------|-------|--------------|------|------|-----|------------|------------|
| 3 MB 63                  | Poles | 3            | 4    | 5    | 3   | 4          | 5          |
| Dim. in mm               | а     | 162          | 165  | 167  | 209 | 209        | 208        |
|                          | b     | 60           | 68   | 76   | 82  | 82         | 89         |
|                          | h     | 83           | 92   | 98   | 100 | 100        | 108        |
|                          | у     | 14,5         | 16   | 16   | 22  | 22         | 22         |
|                          |       |              |      |      |     |            |            |
| Terminal for cond. cross |       | 1            | 1    | 1    | 2,5 | 2,5        | 2,5        |
| section (mm²) minmax.    |       | <b>—</b> 2,5 | —2,5 | —2,5 | -6  | <b>—</b> 6 | <b>—</b> 6 |