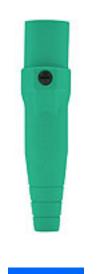

### **Item Description**

Male Plug, Contact & Insulator, Cam-Type, Detachable, Double Set Screw Termination, 1/0 - 4/0 AWG, 400 Amp Max, 16 Series Taper Nose, Type 3R "While-in-Use" - BLUE

## Male Detachable Plug - Double Set Screw