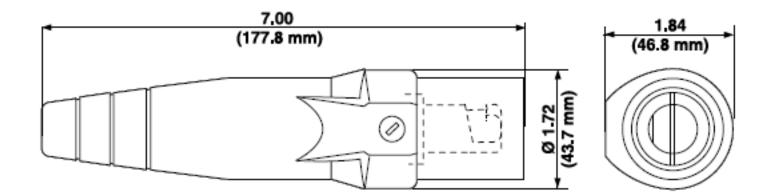

### **Technical Information**

Electrical Specifications Max. Amperage: 400 Amp Max. Voltage: 600 Volt

Material Specifications Sleeve Material: Santroprene TPV Contact Material: Brass Strain Relief: Copper Wire Mechanical Specifications Gender: Male Connection Type: Double Set Screw Cable Range: 1/0-4/0 AWG

Product Features Color: Blue Contact Cat. No.: 16D24-C Insulator Cat. No.: 16SDM-14B

Standards and Certifications UL Listed: File E13399 CSA Certified: File 152105 NEMA Rating: Type 3R