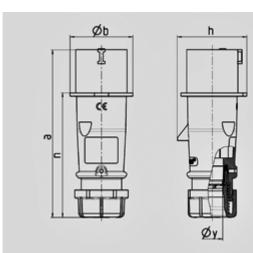

Std. Pack. 10 Qty.

| Drawing                      | Amp.      |       | 16    |       |     | 32  |      |
|------------------------------|-----------|-------|-------|-------|-----|-----|------|
| 2 MB 217                     | Poles     | 3     | 4     | 5     | 3   | 4   | 5    |
| Dim. in mm                   | а         | 142   | 147   | 147   | 186 | 186 | 180  |
|                              | b         | 53    | 59    | 67    | 70  | 70  | 77   |
|                              | h         | 59    | 69,4  | 76    | 81  | 81  | 89,5 |
|                              | n         | 105,2 | 110,5 | 110,5 | 141 | 141 | 135  |
|                              | У         | 14,5  | 16    | 16    | 22  | 22  | 22   |
| Terminal for cor             | nd. cross | 1     | 1     | 1     | 2,5 | 2,5 | 2,5  |
| section (mm <sup>2</sup> ) m | ninmax.   | -2,5  | —2,5  | —2,5  | —6  | —6  | —6   |