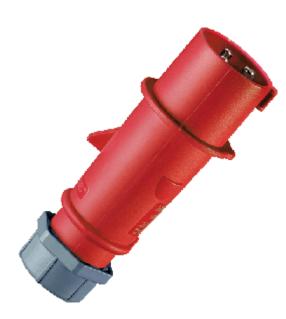

## Plug AM-TOP® - Part no. 249

- screw terminals
  single part body
  cable gland and sealing
  strain relief and protection against kinking

| Protection type                       | IP 44    |  |  |  |
|---------------------------------------|----------|--|--|--|
| Ampere                                | 16 A     |  |  |  |
| Poles                                 | Зр       |  |  |  |
| Voltage                               | 400      |  |  |  |
| Hertz                                 | 50-60Hz  |  |  |  |
| Earth position                        | 9h       |  |  |  |
| Contact                               | standard |  |  |  |
| Connection technology Screw terminals |          |  |  |  |