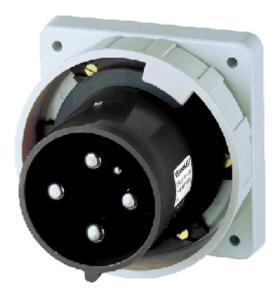

## Panel mounted inlet - Part no. 3600

- screw terminals
- with highly heat resistant contact carrier
  nickel plated contacts

| Protection type      | IP 67                                                       |
|----------------------|-------------------------------------------------------------|
| Ampere               | 125 A                                                       |
| Poles                | 4р                                                          |
| Voltage              | 500                                                         |
| Hertz                | 50-60Hz                                                     |
| Earth position       | 7h                                                          |
| Contact              | nickel plated contacts, highly heat resistant contact carri |
| Connection technolog | y Screw terminals                                           |