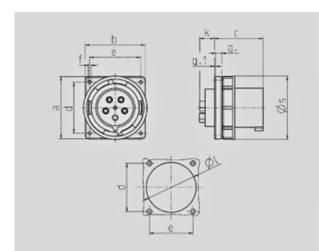

Std. Pack. 5 Qty.

| Drawing                      | Amp.     |      | 63   |      |     | 125 |     |
|------------------------------|----------|------|------|------|-----|-----|-----|
| 2 MB 166                     | Poles    | 3    | 4    | 5    | 3   | 4   | 5   |
| Dim. in mm                   | а        | 110  | 110  | 110  | 130 | 130 | 130 |
|                              | ь        | 106  | 106  | 106  | 130 | 130 | 130 |
|                              | c        | 86   | 86   | 86   | 112 | 112 | 112 |
|                              | d        | 90   | 90   | 90   | 104 | 104 | 104 |
|                              | e        | 90   | 90   | 90   | 104 | 104 | 104 |
|                              | f        | 5,5  | 5,5  | 5,5  | 6,5 | 6,5 | 6,5 |
|                              | g.       | 12   | 12   | 12   | 18  | 18  | 18  |
|                              | g.1      | 2    | 2    | 2    | 2   | 2   | 2   |
|                              | k        | 28   | 28   | 28   | 28  | 28  | 28  |
|                              | 1        | 88.5 | 88.5 | 88.5 | 95  | 95  | 95  |
|                              | s        | 113  | 113  | 113  | 132 | 132 | 132 |
| Terminal for con             | d. cross | 6    | 6    | 6    | 25  | 25  | 25  |
| section (mm <sup>2</sup> ) m | inmax.   | —16  | —16  | —16  | —70 | —70 | 70  |